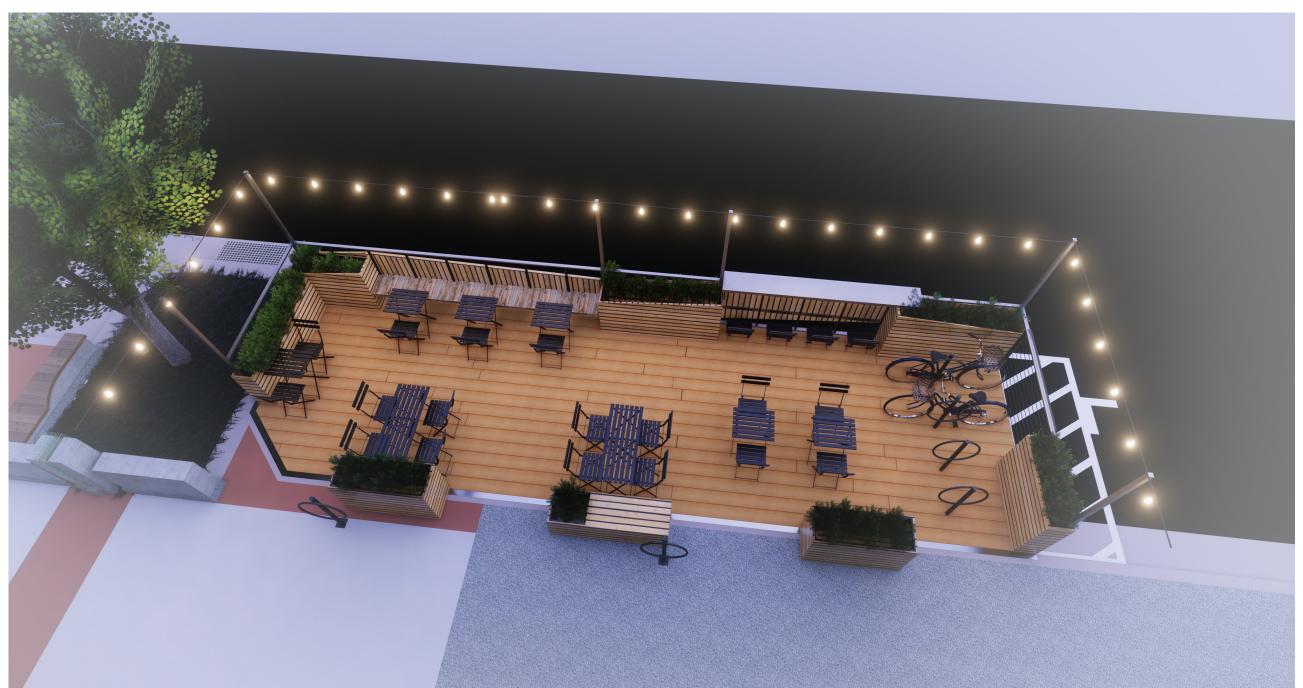

2174 PINE STREET Redding, Ca. 96001 Ryanrussellstudio.com

REVISIONS

Sym. Description Date

CENTER

CITY OF REDDING

OREGON ST. PARKLET CARNEGIES

3D VIEW

ORIGINAL SCALE:

DATE: 6.11.18 SHEET NO.

SHEET OF

Copyright © 2017

All ideas, designs, arrangements and plans indicated or represented by this drawing are owned by, and the property of Russell Studio and were created, evolved and developed for use on, and in conjunction with, the specified project. None of such ideas, designs, arrangements or plans shall be used by, or disclosed to any person, firm or corporation for any purpose whatsoever without the written permission of Russell Studio.