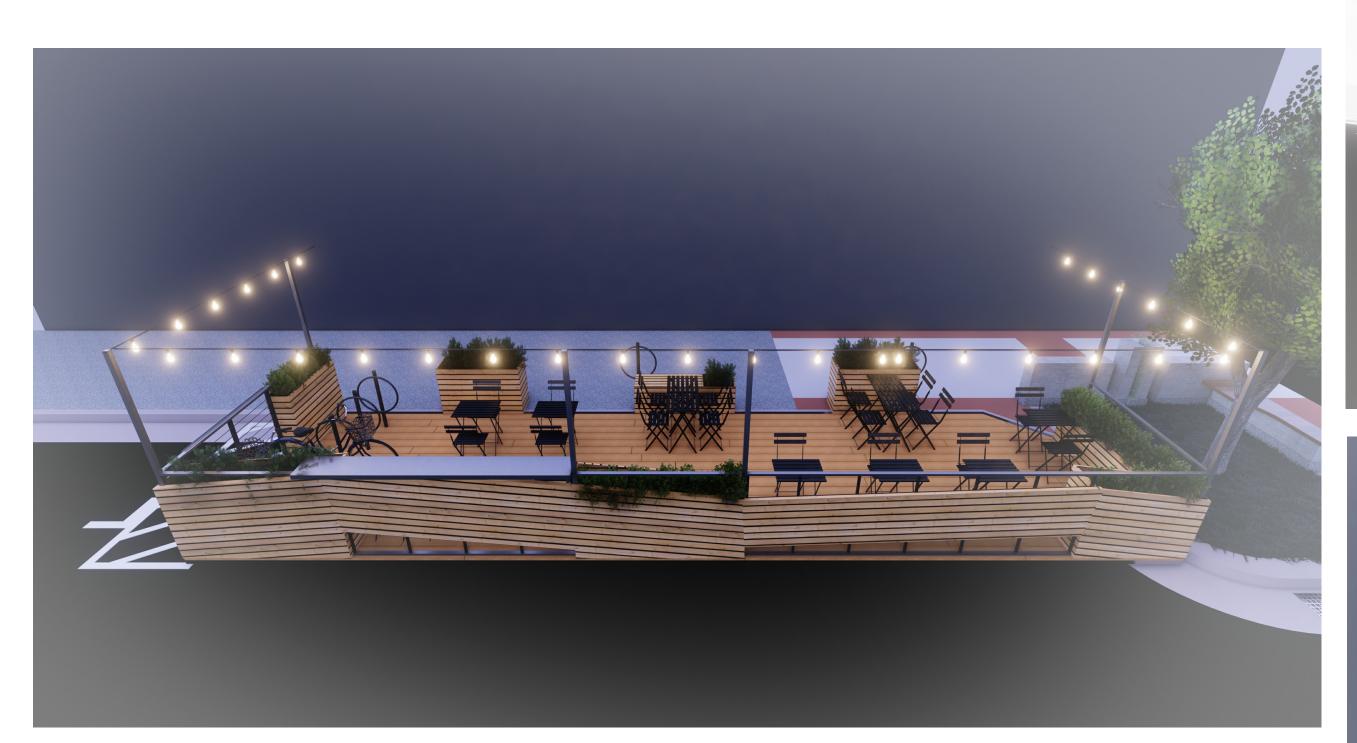

2174 PINE STREET Redding, Ca. 96001 Ryanrussellstudio.com

REVISIONS

Sym. Description Date

CENTER

CITY OF REDDING

OREGON ST. PARKLET CARNEGIES

3D VIEW

ORIGINAL SCALE:

DATE: 6.11.18 SHEET NO.

SHEET OF

Copyright © 2017

All ideas, designs, arrangements and plans indicated or represented by this drawing are owned by, and the property of Russell Studio and were created, evolved and developed for use on, and in conjunction with, the specified project. None of such ideas, designs, arrangements or plans shall be used by, or disclosed to any person, firm or corporation for any purpose whatsoever without the written permission of Russell Studio.