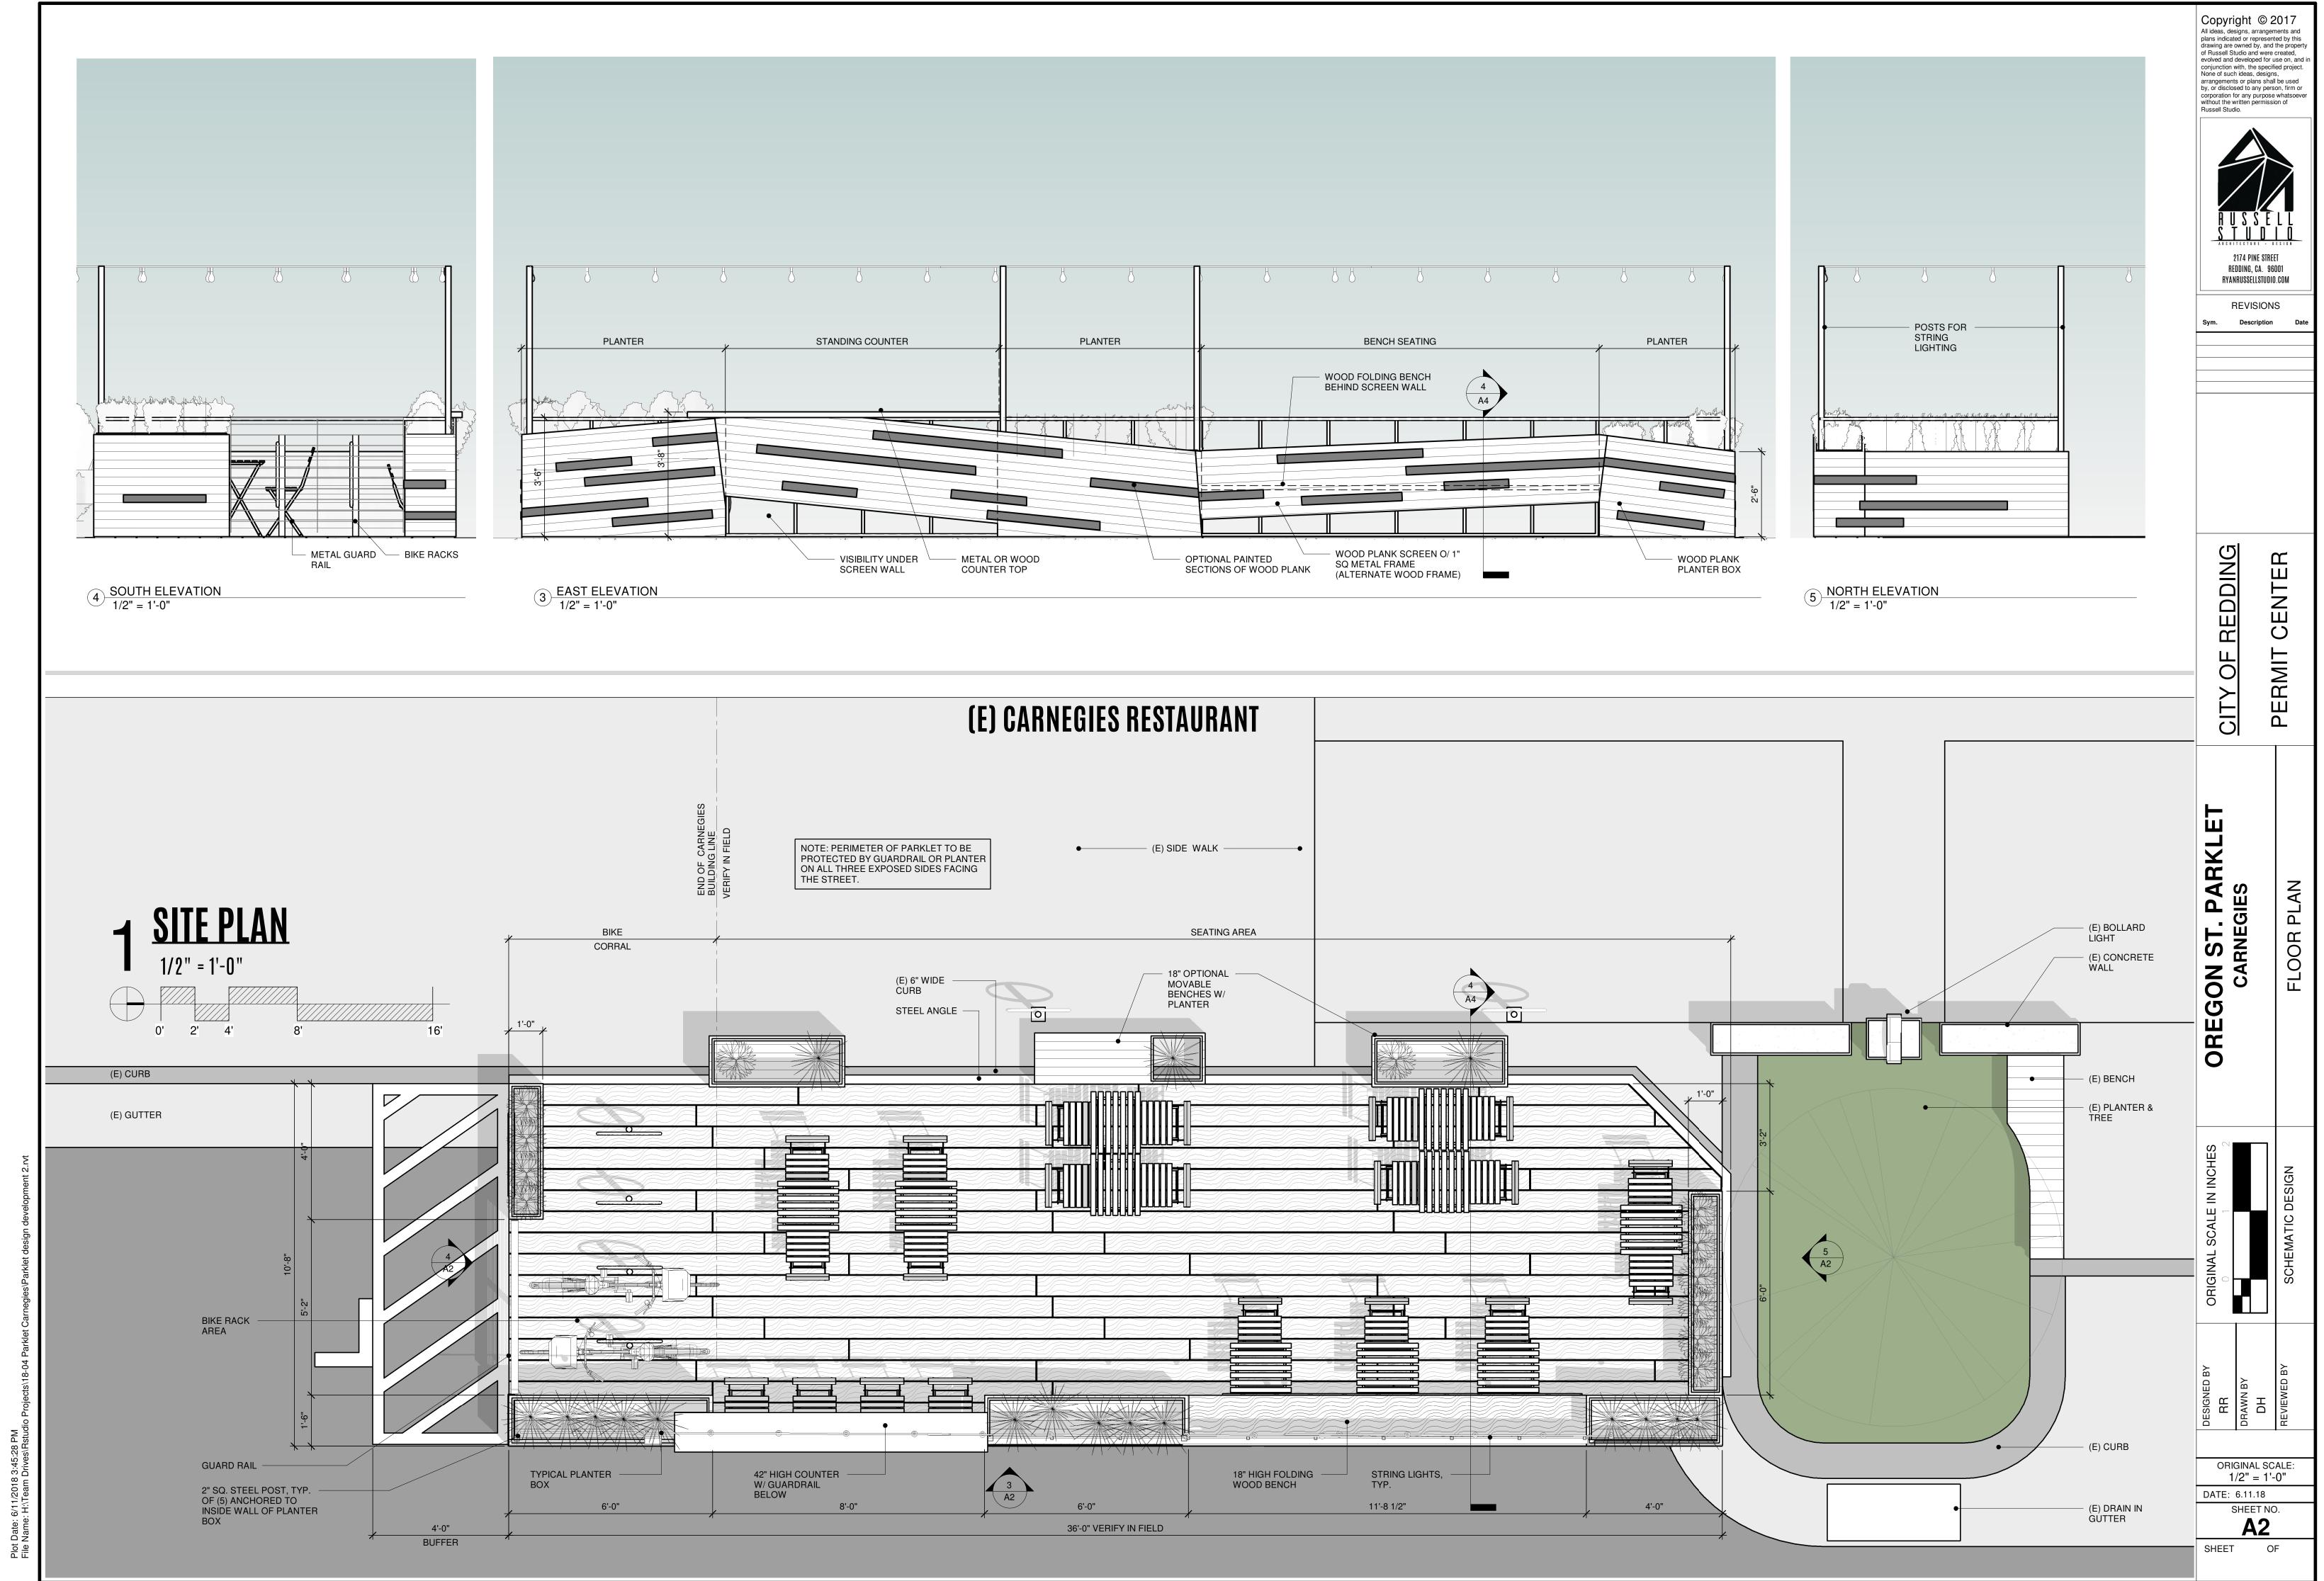

2174 PINE STREET Redding, Ca. 96001 Ryanrussellstudio.com

REVISIONS

Sym. Description Date

CENTER

CITY OF REDDING

OREGON ST. PARKLET CARNEGIES

3D VIEW

ORIGINAL SCALE: